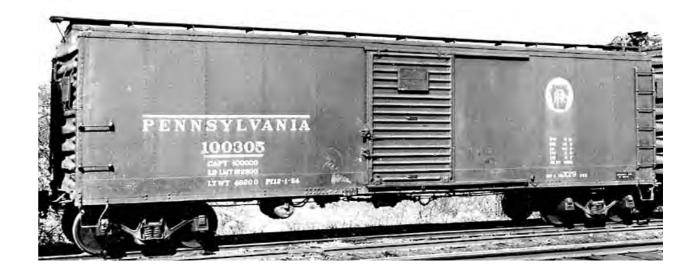

### 1937 ARA Boxcar

- Widely produced, steel boxcar 87,216 cars
- 1932 innovative design with standardized components
- 10'-0" int height, 40'-6" int height, 9'-2" width
- 41'-9" ext length,
- Some double door and 50' long
- Models IMWX, Red Caboose, Intermountain

- Steel Rivited sides
- 4/5 Dreadnaught ends some variations
- Murphy rectangular roofs some variations
- Youngstown corrugated doors 6' wide
- 50 ton AAR trucks

The A. A. R. Committee on Car Construction approved an optional increase in inside height to 10 ft. 6 in. October, 1941 (From A. A. R. Supplement to Manual, Plate 1501-For end elevation and cross sections see Fig. 2.101)