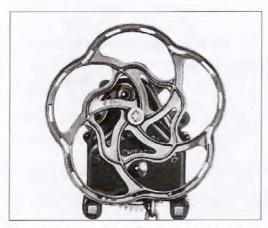

Universal wheels had a solid disk center with eight spiral spokes going to a smooth outer wheel. *Trains magazine collection* 

Universal wheels had a solid disk center with eight spiral spokes going to a smooth outer wheel. Trains magazine collection