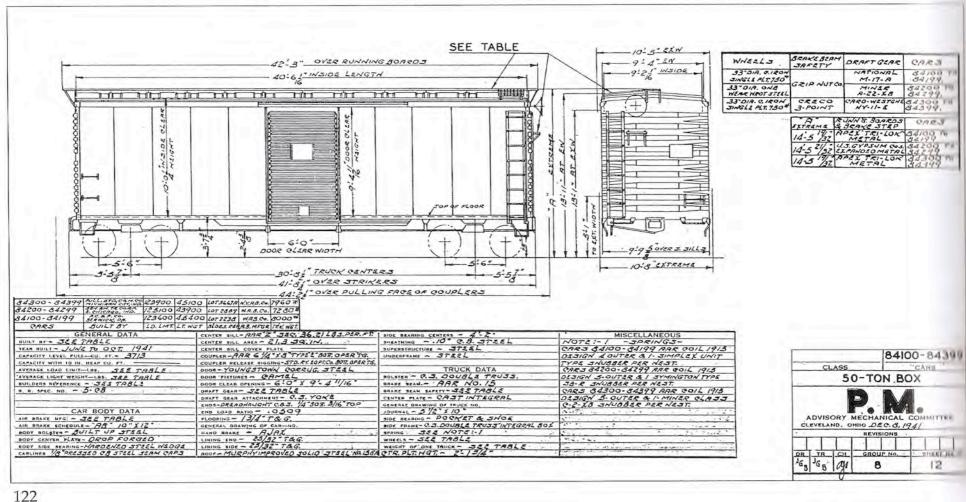

### 1937 ARA Boxcar

- Widely produced, steel boxcar 87,216 cars
- 1932 innovative design with standardized components
- 10'-0" int height, 40'-6" int height, 9'-2" width
- 41'-9" ext length,
- Some double door and 50' long
- Models IMWX, Red Caboose, Intermountain

- Steel Rivited sides
- 4/5 Dreadnaught ends some variations
- Murphy rectangular roofs some variations
- Youngstown corrugated doors 6' wide
- 50 ton AAR trucks

The A. A. R. Committee on Car Construction approved an optional increase in inside height to 10 ft. 6 in. October, 1941 (From A. A. R. Supplement to Manual, Plate 1501-For end elevation and cross sections see Fig. 2.101)