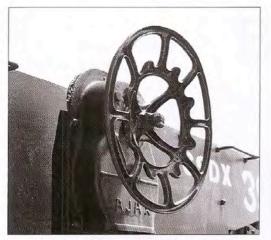

### square and "W" corner

Ajax hand brakes were most common and featured distinctive brake wheels having nubs around an inner circle.

Champion wheels were spoked in a spiral pattern with indentations and a solid, concave disk in the center.

Trains magazine collection

Equipco brake wheels had six spiral spokes coming from the center with an inner ring.

Miner wheels had a center disk and a simple six-spoke pattern with indentations on the outside of the wheel at the spokes.