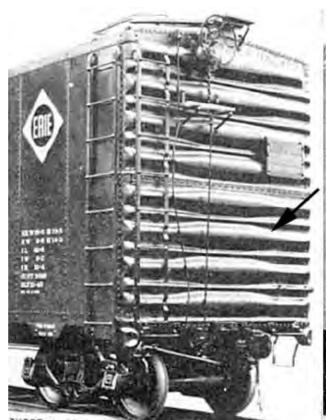

### 1937 ARA Boxcar

- Widely produced, steel boxcar 87,216 cars
- 1932 innovative design with standardized components
- 10'-0" int height, 40'-6" int height, 9'-2" width
- 41'-9" ext length,
- Some double door and 50' long
- Models IMWX, Red Caboose, Intermountain

- Steel Rivited sides
- 4/5 Dreadnaught ends some variations
- Murphy rectangular roofs some variations
- Youngstown corrugated doors 6' wide
- 50 ton AAR trucks

The A. A. R. Committee on Car Construction approved an optional increase in inside height to 10 ft. 6 in. October, 1941 (From A. A. R. Supplement to Manual, Plate 1501-For end elevation and cross sections see Fig. 2.101)