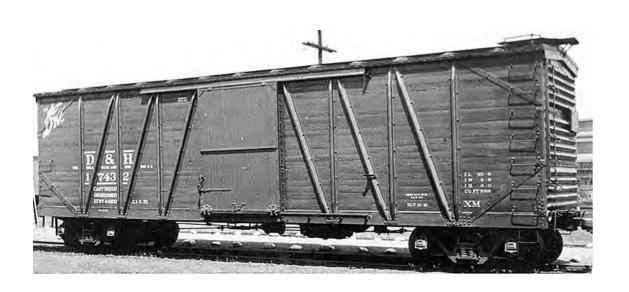

1937



1932



XM-I



Round -roof

### Mid-Century Boxcars and Boxcar Models



X-29



USRA single sheathed



1944



**USRA Steel Rebuild** 

#### Variations on a Standard

# Most Cars have Commercially Available Models

- Ready to run models
- Easy to assemble styrene kits
- Craftsman (resin) kits primarily wood boxcars
- Detail parts to modify kits
- Kitbash models from available parts

# FIRST LOOK casual observation



- Vary the profile of cars in a consist
- What type and mix of cars would be found in consist

# SECOND LOOK Examine details

- Separate grad bars and ladders
- Detail underbody to establish a profile
- Accurate roofwalks and brake wheels



# REPEATED VIEWINGS Maintaining Interest





- Prototypical Features and Details
- accurate mix of primary components
- Period paint schemes

### My Choices to build a collection

- Clinchfield Railroad in 1950
-