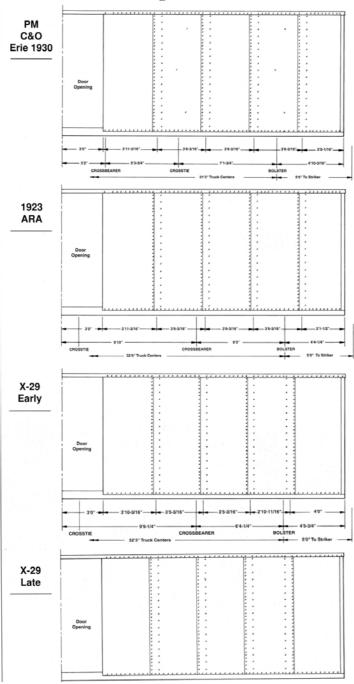

#### Primary Identifiers - Basic Components

Car Classification

Size - I x w x h
Sides
Roof
Ends
Underframe

#### Secondary Identifiers - Standard Accessories

Data from Standard Car Rooster

Door Type
Ladder
Running Board
Brake Type
Stirrup Step

#### Terciary Identifier - Unique Details

Requires Additional Reasearch

Placard placement
Sill Profile
End (lumber door)
Door Track