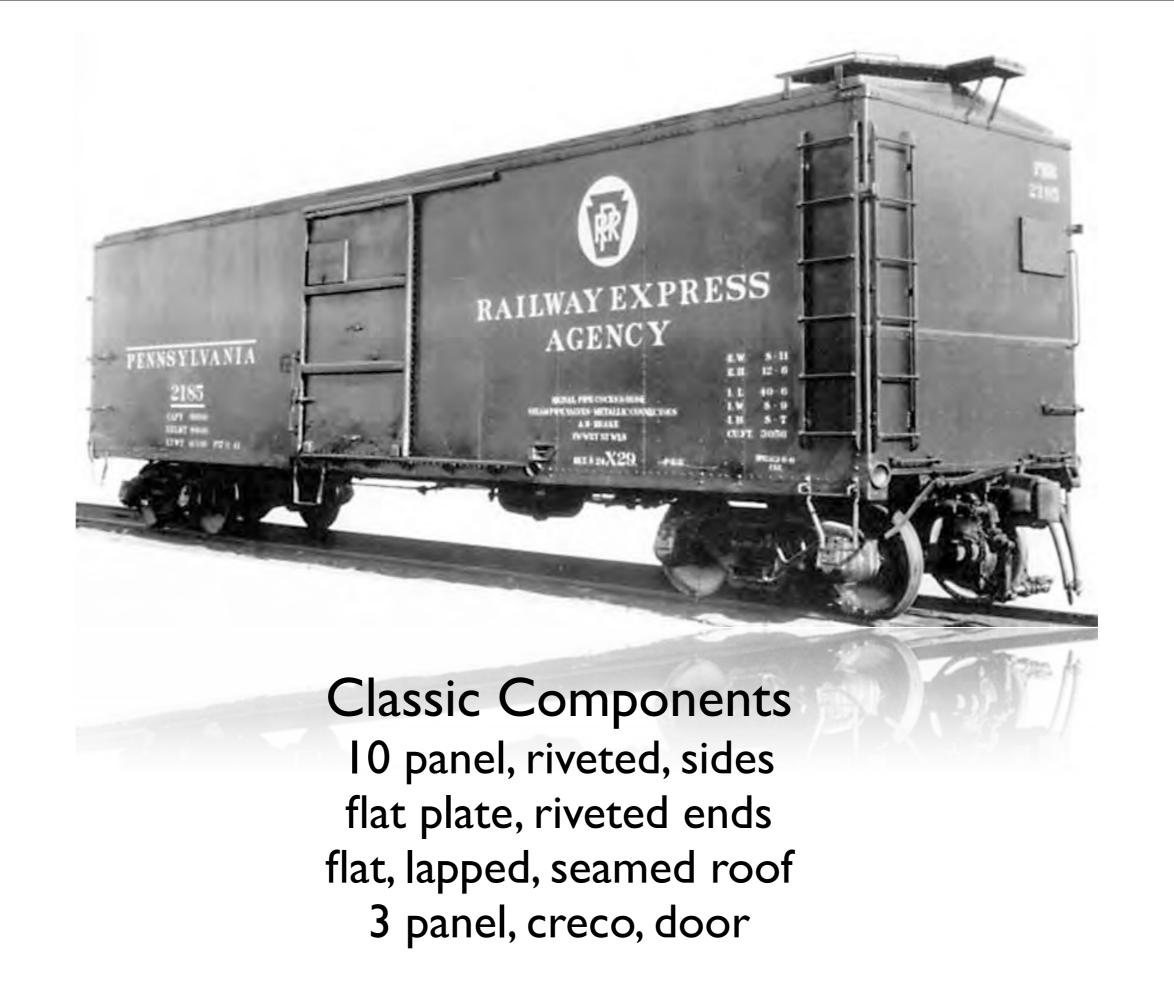

### Mid-Century Boxcars and Boxcar Models

X-29

USRA single sheathed

1944

**USRA Steel Rebuild** 

#### Variations on a Standard

### 1937 ARA Boxcar

- Widely produced, steel boxcar 87,216 cars
- 1932 innovative design with standardized components
- 10'-0" int height, 40'-6" int height, 9'-2" width
- 41'-9" ext length,
- Some double door and 50' long
- Models IMWX, Red Caboose, Intermountain

- Steel Rivited sides
- 4/5 Dreadnaught ends some variations
- Murphy rectangular roofs some variations
- Youngstown corrugated doors 6' wide
- 50 ton AAR trucks

The A. A. R. Committee on Car Construction approved an optional increase in inside height to 10 ft. 6 in. October, 1941 (From A. A. R. Supplement to Manual, Plate 1501-For end elevation and cross sections see Fig. 2.101)