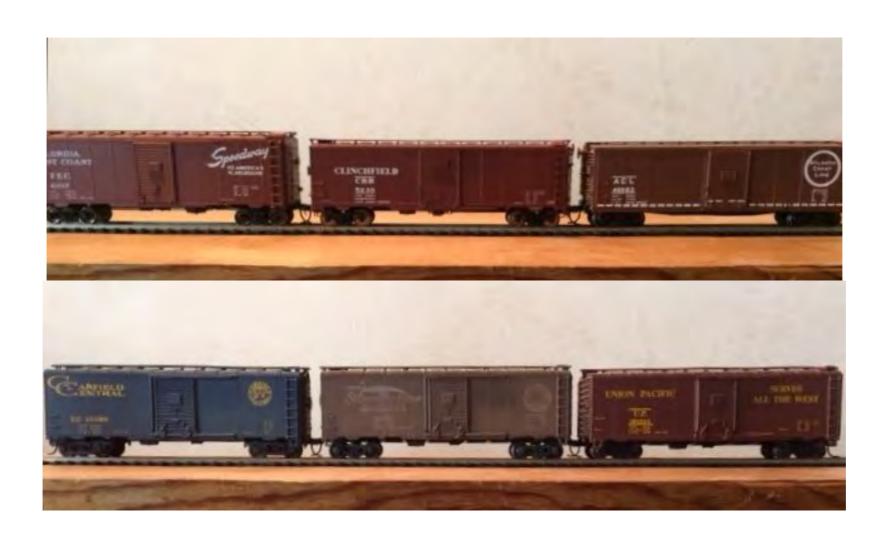

# FIRST LOOK casual observation

- Vary the profile of cars in a consist
- What type and mix of cars would be found in consist

# SECOND LOOK Examine details

- Separate grad bars and ladders
- Detail underbody to establish a profile
- Accurate roofwalks and brake wheels

# REPEATED VIEWINGS Maintaining Interest

- Prototypical Features and Details
- accurate mix of primary components
- Period paint schemes

### My Choices to build a collection

- Clinchfield Railroad in 1950
- Focus on cars likely to be found on the Clinchfield, such as southeast roads
- What is the mix of car types
- Period paint schemes and graphics
- Level of weathering