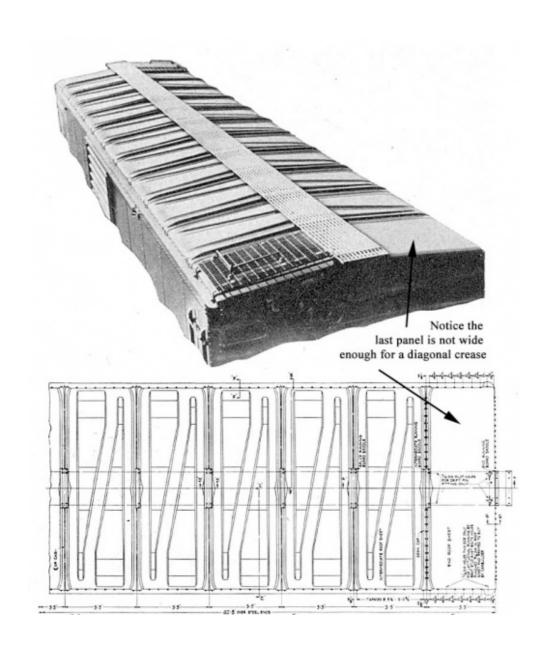

#### wall ribs with underframe struts

train shed cyclopedia No. 17

Hutchins Roof (Standard Railway Equipment)

Viking Roof