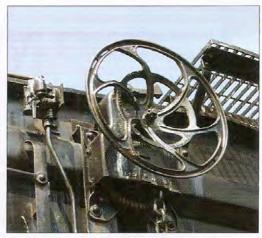

### square and "W" corner

Ajax hand brakes were most common and featured distinctive brake wheels having nubs around an inner circle.

Champion wheels were spoked in a spiral pattern with indentations and a solid, concave disk in the center.

Trains magazine collection

Equipco brake wheels had six spiral spokes coming from the center with an inner ring.

Miner wheels had a center disk and a simple six-spoke pattern with indentations on the outside of the wheel at the spokes.