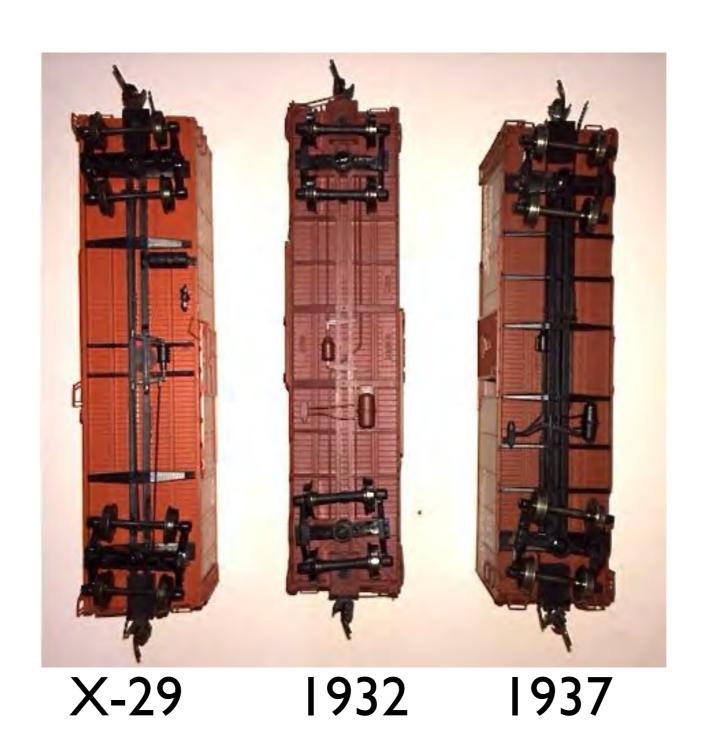

1937

1932

XM-I

Round -roof

### Mid-Century Boxcars and Boxcar Models

X-29

USRA single sheathed

1944

**USRA Steel Rebuild** 

#### 40-Foot All-Steel Box Cars

Pioneering Steel Boxcars

X29 Types

**USRA Steel Clones** 

1932 ARA/AAR Box Cars

1937 AAR Box Cars

Round-Roofs

**Experimental Welded Cars** 