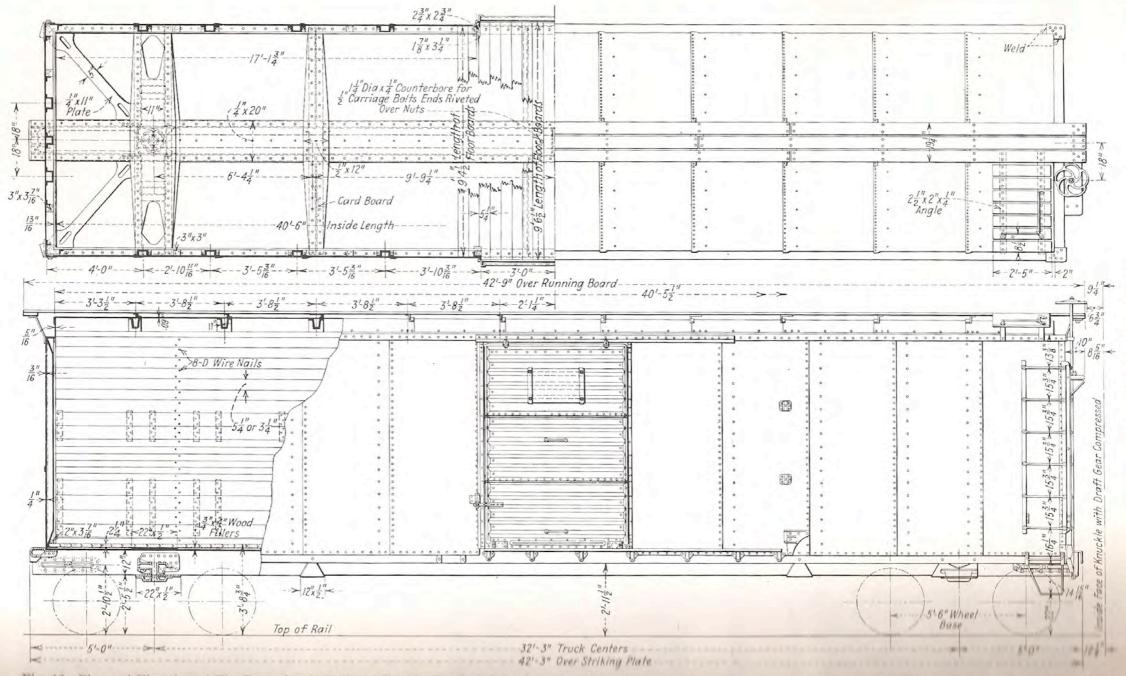

### 1937 ARA Boxcar

- Widely produced, steel boxcar 87,216 cars
- 1932 innovative design with standardized components
- 10'-0" int height, 40'-6" int height, 9'-2" width
- 41'-9" ext length,
- Some double door and 50' long
- Models IMWX, Red Caboose, Intermountain

- Steel Rivited sides
- 4/5 Dreadnaught ends some variations
- Murphy rectangular roofs some variations
- Youngstown corrugated doors 6' wide
- 50 ton AAR trucks

The A. A. R. Committee on Car Construction approved an optional increase in inside height to 10 ft. 6 in. October, 1941 (From A. A. R. Supplement to Manual, Plate 1501-For end elevation and cross sections see Fig. 2.101)