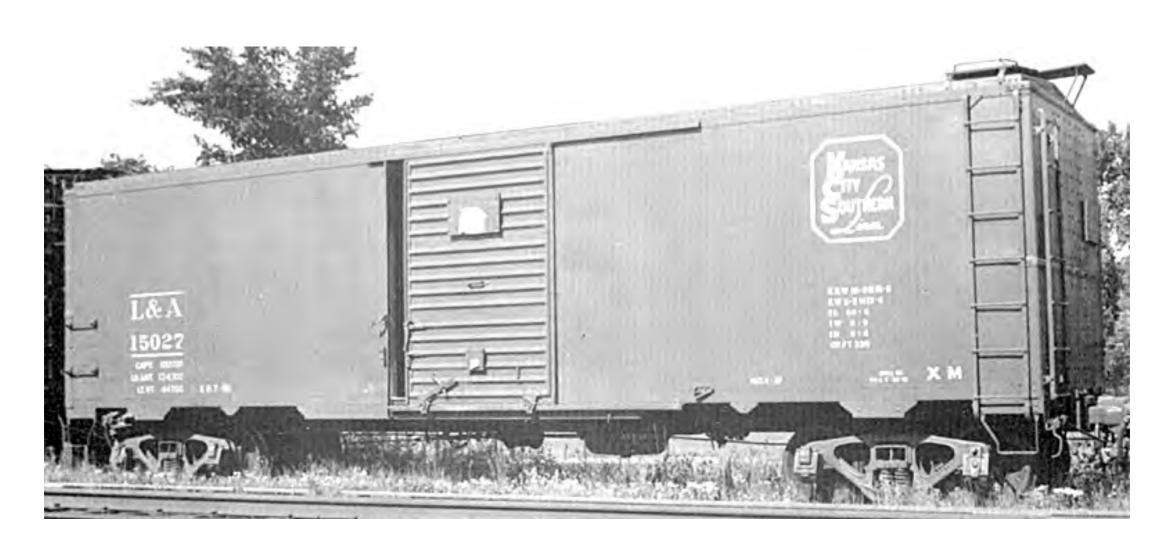

#### Railroads with less than 10,000 cars

- Missouri-Kansas-Texas 8.616 cars
- New York, New Haven & Hartford 8,447 cars
- Central of Georgia 8,362 cars
- Central of Pennsylvania 7,729 cars
- Nashville, Chattanooga & St. Louis 7,378 cars
- Clinchfield 6,961 cars
- Texas & Pacific 6,573 cars
- Pittsburgh, McK&Y 6,476 cars
- Chicago, St. Paul, Minneapolis & Omaha 6,167 cars
- Chicago & Eastern Illinois 5,729 cars
- Boston & Maine 5,701 cars
- (Armour mostly 36 foot meat reefers) 5,132 cars
- Union 4,947 cars
- St. Louis Southwestern 4,930 cars
- Chicago Great Western 4,892 cars
- Western Pacific 4,815 cars
- Kansas City Southern 4,596 cars
- Maine Central 4,526 cars
- Central of New Jersey 4,341 cars
- International-Great Northern 4,246 cars
- Minneapolis & St. Louis 3,731 cars
- Pittsburgh & West Virginia 3,624 cars
- St. Louis, Brownsville & Mexico 3,352 cars
- Lehigh & New England 3,165 cars
- Bangor & Aroostook 2,847 cars
- Interstate 2,810 cars
- Chicago, Indianapolis & Louisville 2,645 cars
- Lake Superior & Ishpeming 2,616 cars
- Louisiana & Arkansas 2,615 cars
- Chicago & Illinois 2,343 cars
- Spokane, Portland & Seattle 2,121 cars
- Boston & Albany 1,986 cars