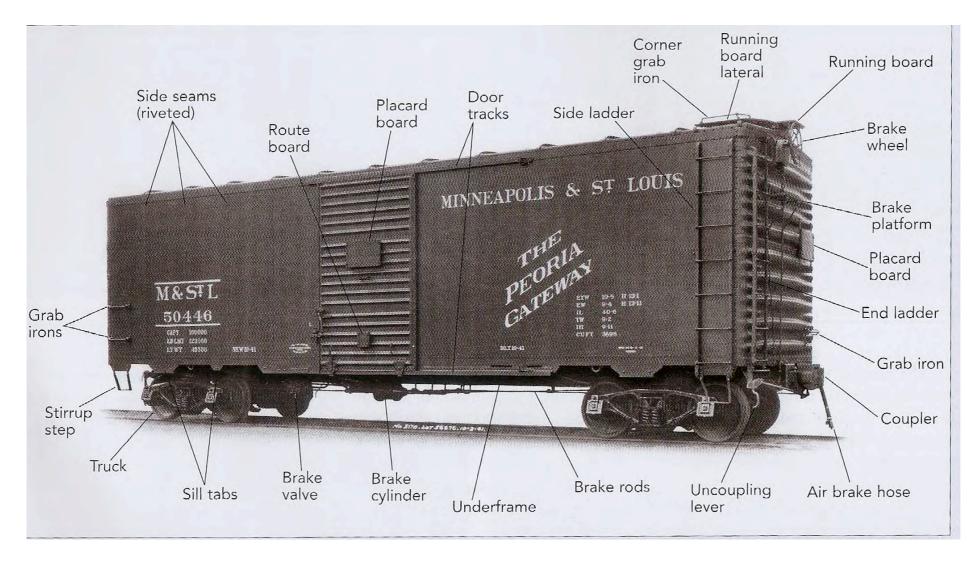

#### Primary Identifiers - Basic Components

Car Classification

Size - I x w x h
Sides
Roof
Ends
Underframe

#### Secondary Identifiers - Standard Accessories

Data from Standard Car Rooster

Door Type
Ladder
Running Board
Brake Type
Stirrup Step

#### Terciary Identifier - Unique Details

Requires Additional Reasearch

Placard placement
Sill Profile
End (lumber door)
Door Track