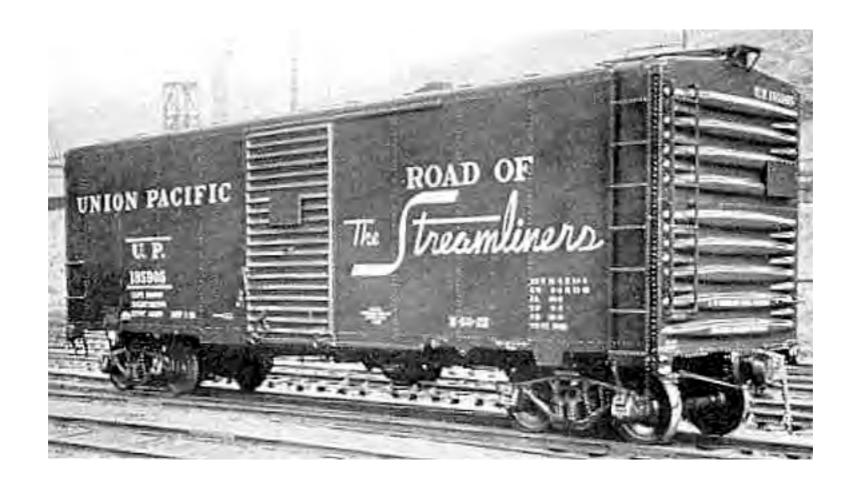

### 1937 ARA Boxcar

- Widely produced, steel boxcar 87,216 cars
- 1932 innovative design with standardized components
- 10'-0" int height, 40'-6" int height, 9'-2" width
- 41'-9" ext length,
- Some double door and 50' long
- Models IMWX, Red Caboose, Intermountain

- Steel Rivited sides
- 4/5 Dreadnaught ends some variations
- Murphy rectangular roofs some variations
- Youngstown corrugated doors 6' wide
- 50 ton AAR trucks

The A. A. R. Committee on Car Construction approved an optional increase in inside height to 10 ft. 6 in. October, 1941 (From A. A. R. Supplement to Manual, Plate 1501-For end elevation and cross sections see Fig. 2.101)