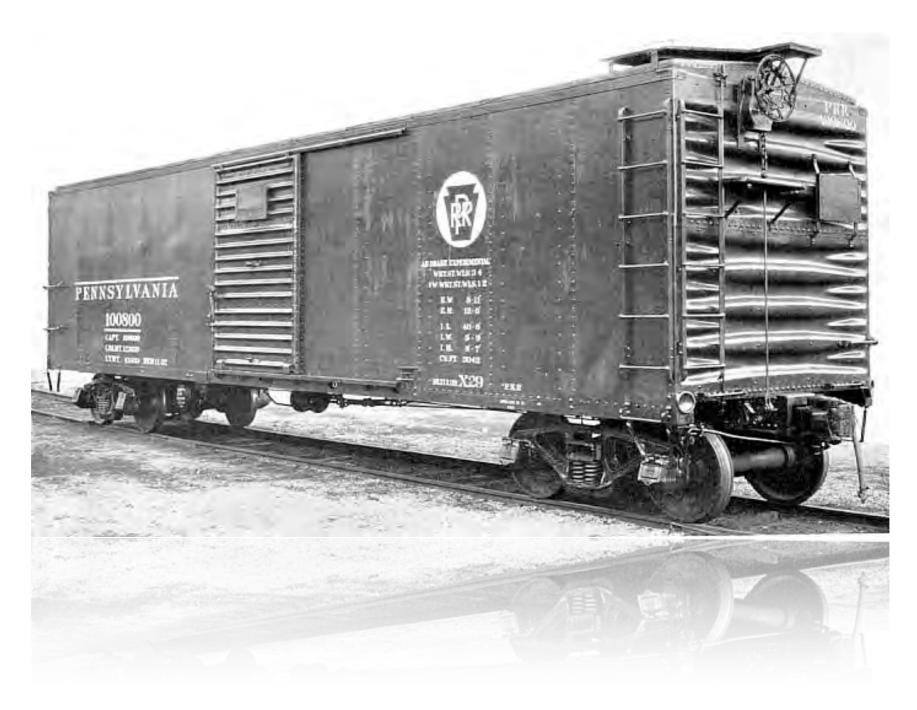

### Mid-Century Boxcars and Boxcar Models

X-29

USRA single sheathed

1944

**USRA Steel Rebuild** 

#### Variations on a Standard

### 1937 ARA Boxcar

- Widely produced, steel boxcar 87,216 cars
- 1932 innovative design with standardized components
- 10'-0" int height, 40'-6" int height, 9'-2" width
- 41'-9" ext length,
- Some double door and 50' long
- Models IMWX, Red Caboose, Intermountain

- Steel Rivited sides
- 4/5 Dreadnaught ends some variations
- Murphy rectangular roofs some variations
- Youngstown corrugated doors 6' wide
- 50 ton AAR trucks

The A. A. R. Committee on Car Construction approved an optional increase in inside height to 10 ft. 6 in. October, 1941 (From A. A. R. Supplement to Manual, Plate 1501-For end elevation and cross sections see Fig. 2.101)