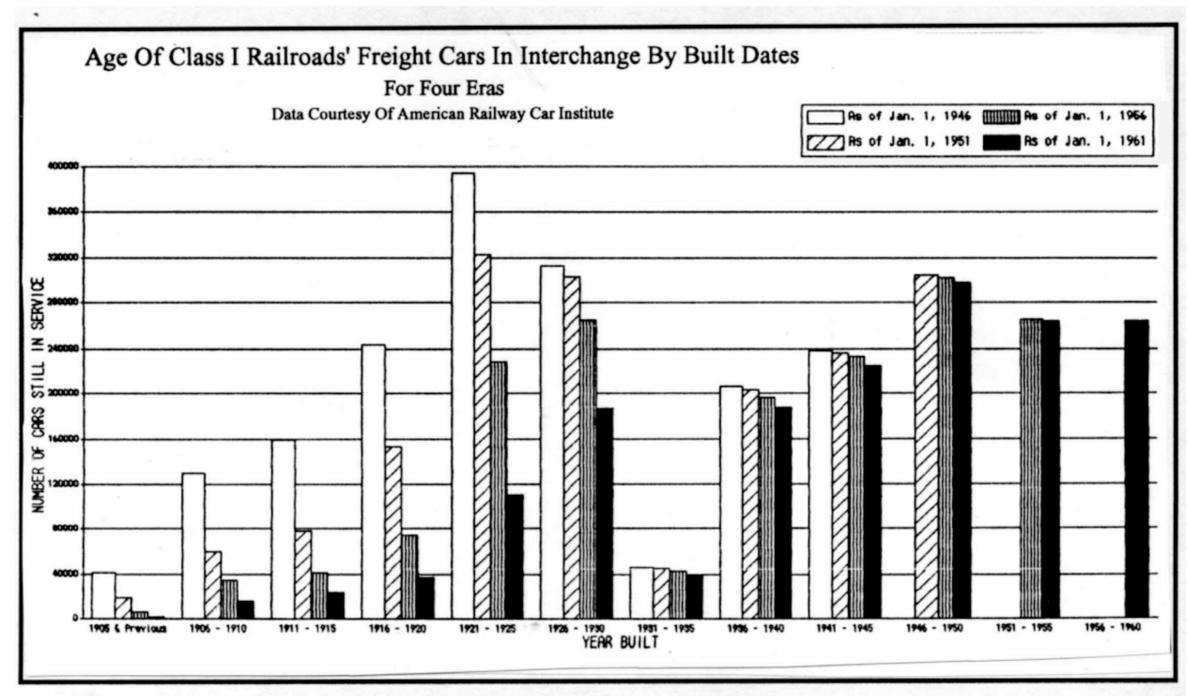

### Standarization

- USRA adopted wartime standard cars
- economy of construction, easy to maintain
- individual craftsman to mass production
- mass production favored limited variations
- After WWI standard int car height of 8'-7" was established, no ext height established

# Obstacles to Standarization

- Individual railroads wanted control design
  - variations, idiosyncrasies, permutations
- USRA (NYC) vs ARA (Pennsy) Rivalry
- ROW Clearance variations
- Many Railroads had established relationships with or owned part manufacturers