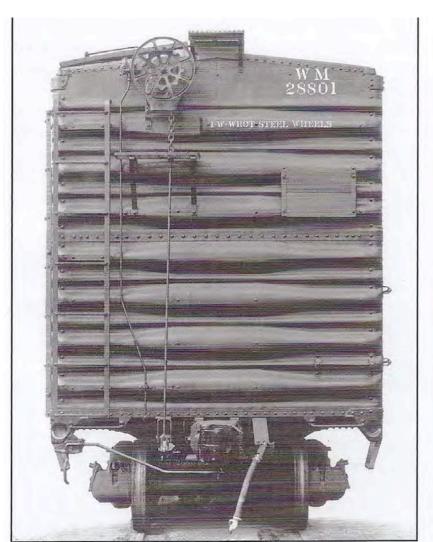

#### 40-Foot All-Steel Box Cars

Pioneering Steel Boxcars

X29 Types

**USRA Steel Clones** 

1932 ARA/AAR Box Cars

1937 AAR Box Cars

Round-Roofs

**Experimental Welded Cars** 

**B&O Wagontop Box Cars** 

Milwaukee Ribbed-Side Box Cars

Pullman-Standard PS-Zeros

Steam-Era Exterior-Post Box Cars

Rebuilt Box Cars

1944 AAR Box Cars

PS-1's

Plug Door Box Cars