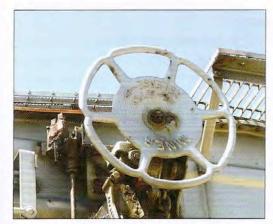

### square and "W" corner

Ajax hand brakes were most common and featured distinctive brake wheels having nubs around an inner circle.

Champion wheels were spoked in a spiral pattern with indentations and a solid, concave disk in the center.

Trains magazine collection

Equipco brake wheels had six spiral spokes coming from the center with an inner ring.

Miner wheels had a center disk and a simple six-spoke pattern with indentations on the outside of the wheel at the spokes.