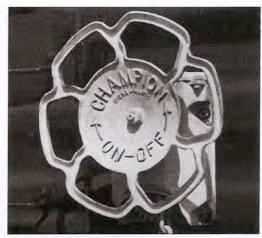

### square and "W" corner

Ajax hand brakes were most common and featured distinctive brake wheels having nubs around an inner circle.

Champion wheels were spoked in a spiral pattern with indentations and a solid, concave disk in the center.