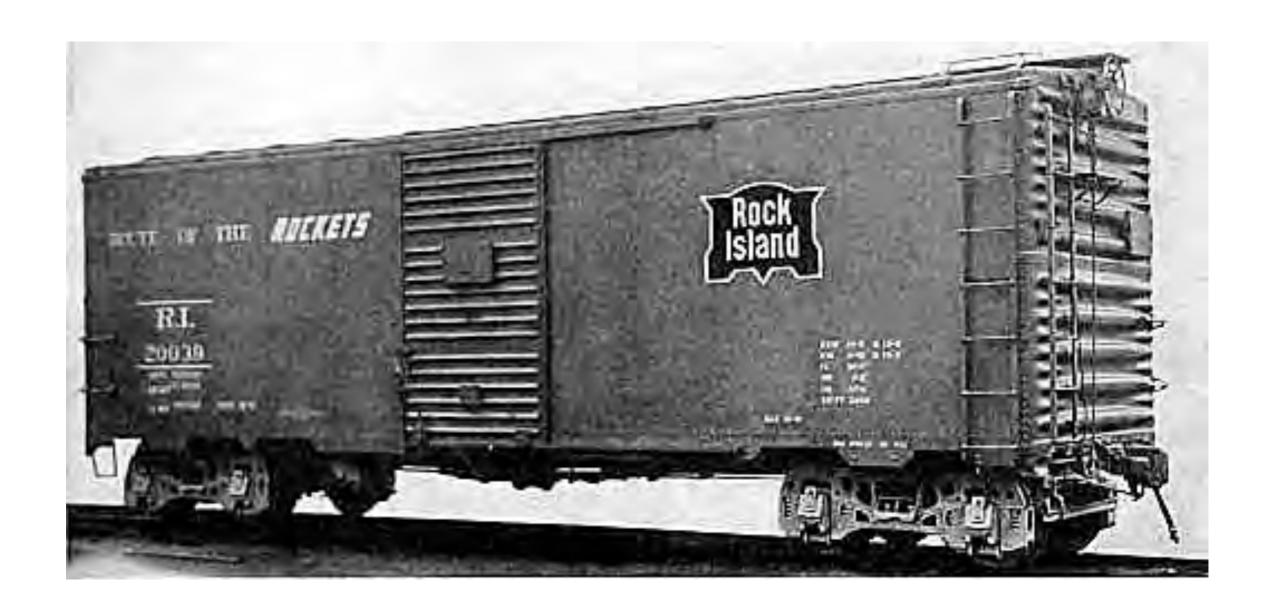

### 1937 ARA Boxcar

- Widely produced, steel boxcar 87,216 cars
- 1932 innovative design with standardized components
- 10'-0" int height, 40'-6" int height, 9'-2" width
- 41'-9" ext length,
- Some double door and 50' long
- Models IMWX, Red Caboose, Intermountain

- Steel Rivited sides
- 4/5 Dreadnaught ends some variations
- Murphy rectangular roofs some variations
- Youngstown corrugated doors 6' wide
- 50 ton AAR trucks

The A. A. R. Committee on Car Construction approved an optional increase in inside height to 10 ft. 6 in. October, 1941 (From A. A. R. Supplement to Manual, Plate 1501-For end elevation and cross sections see Fig. 2.101)