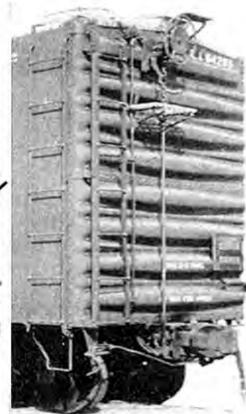

### 1937 ARA Boxcar

- Widely produced, steel boxcar 87,216 cars
- 1932 innovative design with standardized components
- 10'-0" int height, 40'-6" int height, 9'-2" width
- 41'-9" ext length,
- Some double door and 50' long
- Models IMWX, Red Caboose, Intermountain

- Steel Rivited sides
- 4/5 Dreadnaught ends some variations
- Murphy rectangular roofs some variations
- Youngstown corrugated doors 6' wide
- 50 ton AAR trucks

The A. A. R. Committee on Car Construction approved an optional increase in inside height to 10 ft. 6 in. October, 1941 (From A. A. R. Supplement to Manual, Plate 1501-For end elevation and cross sections see Fig. 2.101)