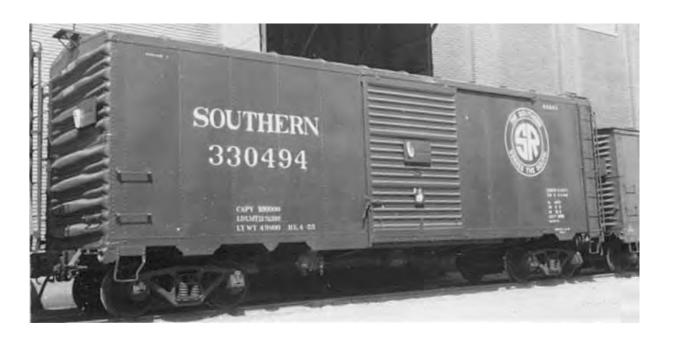

#### Steel Cars

#### 40-Foot All-Steel Box Cars

Pioneering Steel Boxcars

X29 Types

**USRA Steel Clones** 

1932 ARA/AAR Box Cars

1937 AAR Box Cars

Round-Roofs

**Experimental Welded Cars** 