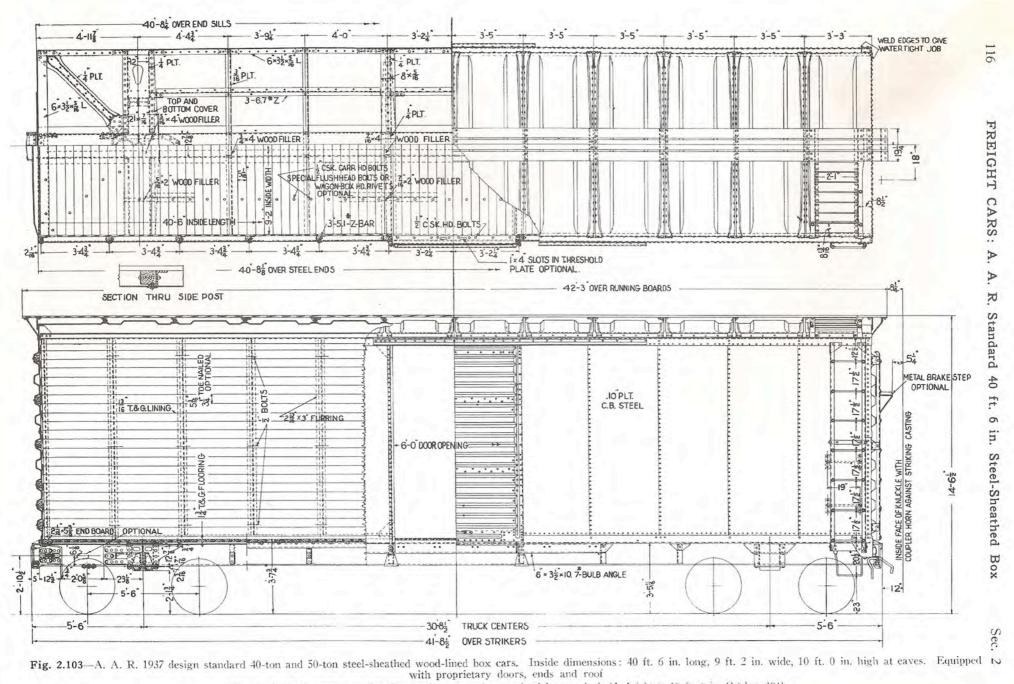

### 1937 ARA Boxcar

- Widely produced, steel boxcar 87,216 cars
- 1932 innovative design with standardized components
- 10'-0" int height, 40'-6" int height, 9'-2" width
- 41'-9" ext length,
- Some double door and 50' long
- Models IMWX, Red Caboose, Intermountain

- Steel Rivited sides
- 4/5 Dreadnaught ends some variations
- Murphy rectangular roofs some variations
- Youngstown corrugated doors 6' wide
- 50 ton AAR trucks

The A. A. R. Committee on Car Construction approved an optional increase in inside height to 10 ft. 6 in. October, 1941 (From A. A. R. Supplement to Manual, Plate 1501-For end elevation and cross sections see Fig. 2.101)