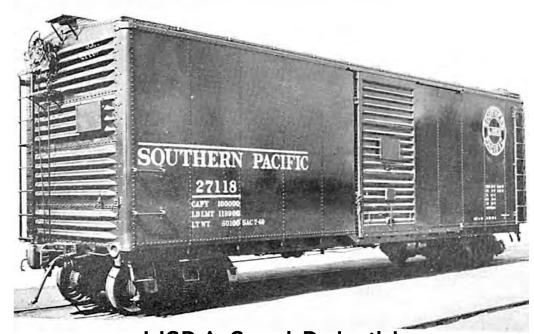

#### Steel Cars

#### 40-Foot All-Steel Box Cars

Pioneering Steel Boxcars

X29 Types

**USRA Steel Clones** 

1932 ARA/AAR Box Cars

1937 AAR Box Cars

Round-Roofs

**Experimental Welded Cars** 