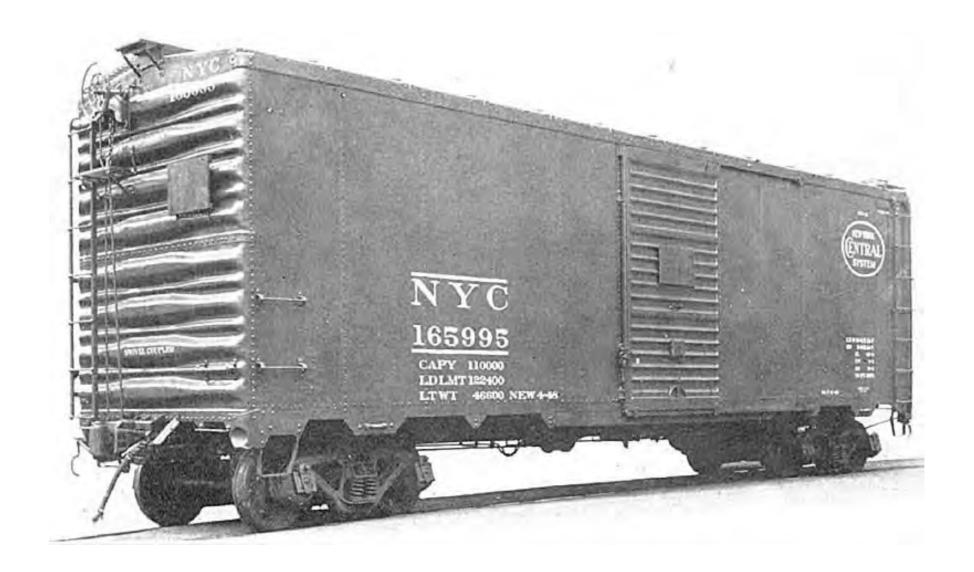

### 1937 ARA Boxcar

- Widely produced, steel boxcar 87,216 cars
- 1932 innovative design with standardized components
- 10'-0" int height, 40'-6" int height, 9'-2" width
- 41'-9" ext length,
- Some double door and 50' long
- Models IMWX, Red Caboose, Intermountain

- Steel Rivited sides
- 4/5 Dreadnaught ends some variations
- Murphy rectangular roofs some variations
- Youngstown corrugated doors 6' wide
- 50 ton AAR trucks

The A. A. R. Committee on Car Construction approved an optional increase in inside height to 10 ft. 6 in. October, 1941 (From A. A. R. Supplement to Manual, Plate 1501-For end elevation and cross sections see Fig. 2.101)