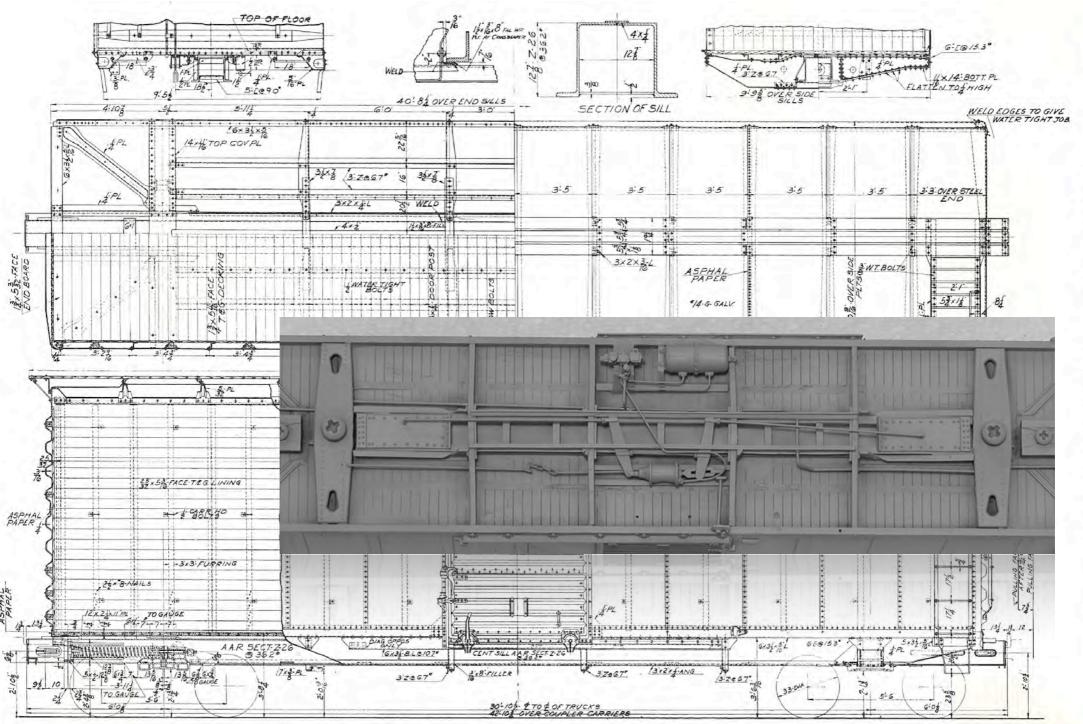

### 1937 ARA Boxcar

- Widely produced, steel boxcar 87,216 cars
- 1932 innovative design with standardized components
- 10'-0" int height, 40'-6" int height, 9'-2" width
- 41'-9" ext length,
- Some double door and 50' long
- Models IMWX, Red Caboose, Intermountain

- Steel Rivited sides
- 4/5 Dreadnaught ends some variations
- Murphy rectangular roofs some variations
- Youngstown corrugated doors 6' wide
- 50 ton AAR trucks

The A. A. R. Committee on Car Construction approved an optional increase in inside height to 10 ft. 6 in. October, 1941 (From A. A. R. Supplement to Manual, Plate 1501-For end elevation and cross sections see Fig. 2.101)