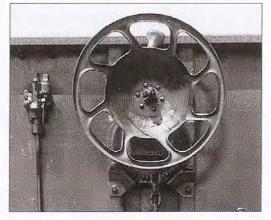

Miner wheels had a center disk and a simple six-spoke pattern with indentations on the outside of the wheel at the spokes.

Superior brake wheels had an intricate five-spoke spiral pattern comprising the inner and outer wheels. Superior

Superior brake wheels had an intricate five-spoke spiral pattern comprising the inner and outer wheels. Superior