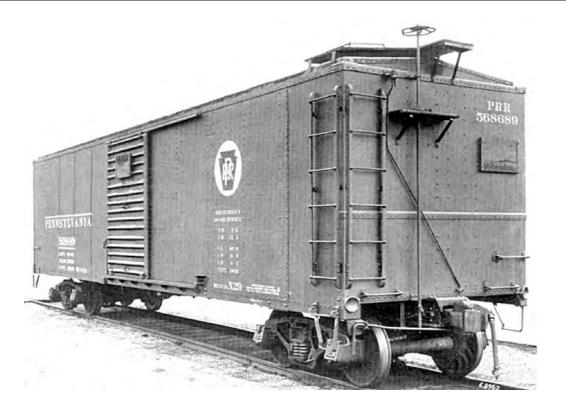

1937

1932

XM-I

Round -roof

#### 40-Foot All-Steel Box Cars

Pioneering Steel Boxcars

X29 Types

**USRA Steel Clones** 

1932 ARA/AAR Box Cars

1937 AAR Box Cars

Round-Roofs

**Experimental Welded Cars** 