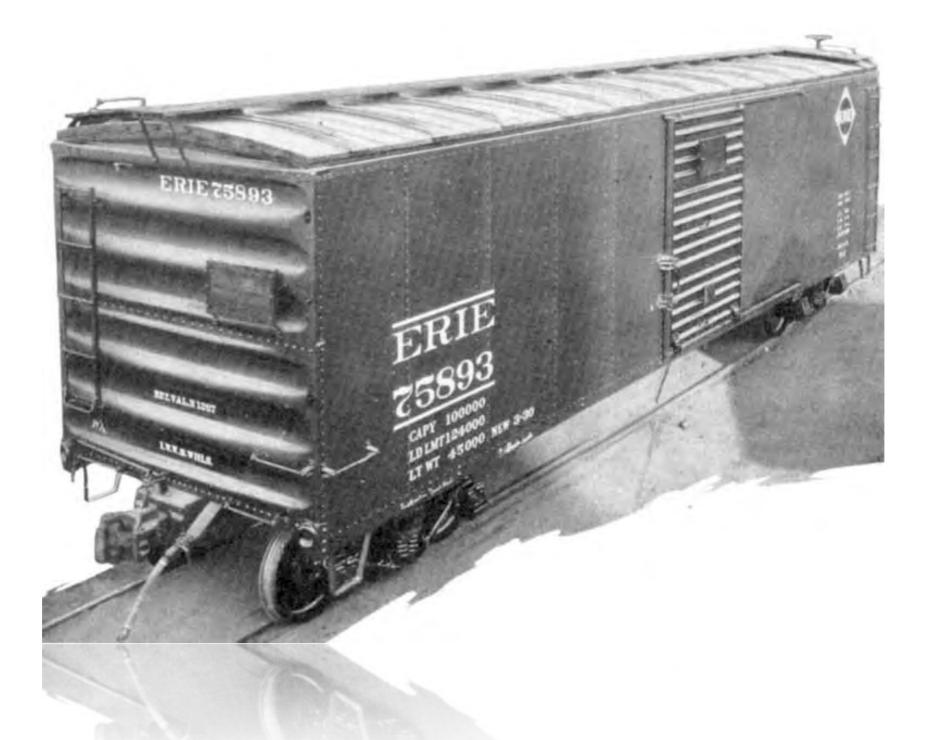

#### 40-Foot All-Steel Box Cars

Pioneering Steel Boxcars

X29 Types

**USRA Steel Clones** 

1932 ARA/AAR Box Cars

1937 AAR Box Cars

Round-Roofs

**Experimental Welded Cars** 

**B&O Wagontop Box Cars** 

Milwaukee Ribbed-Side Box Cars

Pullman-Standard PS-Zeros

Steam-Era Exterior-Post Box Cars

Rebuilt Box Cars

1944 AAR Box Cars

PS-1's

Plug Door Box Cars