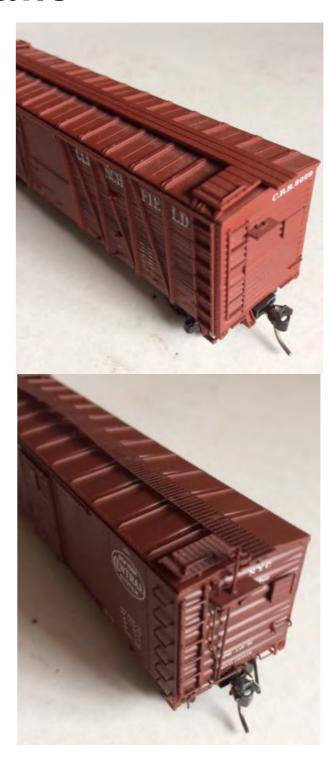

#### Primary Identifiers - Basic Components

Car Classification

Size - I x w x h
Sides
Roof
Ends
Underframe

#### Secondary Identifiers - Standard Accessories

Data from Standard Car Rooster

Door Type
Ladder
Running Board
Brake Type
Stirrup Step

#### Terciary Identifier - Unique Details

Requires Additional Reasearch

Placard placement
Sill Profile
End (lumber door)
Door Track