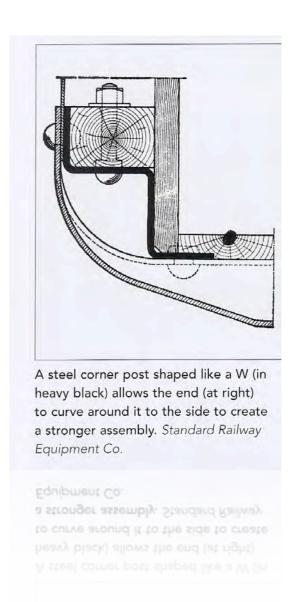

### square and "W" corner

Ajax hand brakes were most common and featured distinctive brake wheels having nubs around an inner circle.

Champion wheels were spoked in a spiral pattern with indentations and a solid, concave disk in the center.