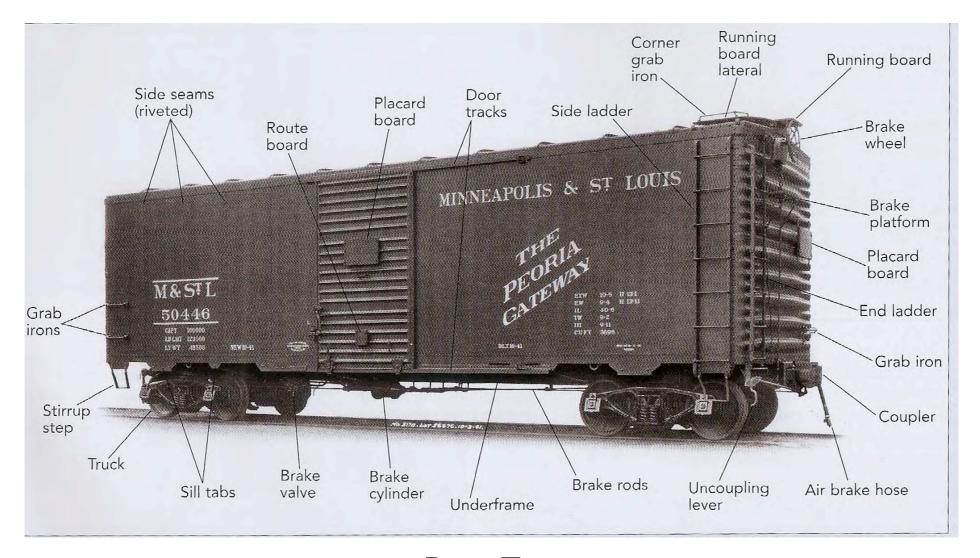

#### Primary Identifiers - Basic Components

Car Classification

Size - I x w x h
Sides
Roof
Ends
Underframe

#### Secondary Identifiers - Standard Accessories

Data from Standard Car Rooster

Door Type
Ladder
Running Board
Brake Type
Stirrup Step

#### Terciary Identifier - Unique Details

Requires Additional Reasearch

Placard placement
Sill Profile
End (lumber door)
Door Track