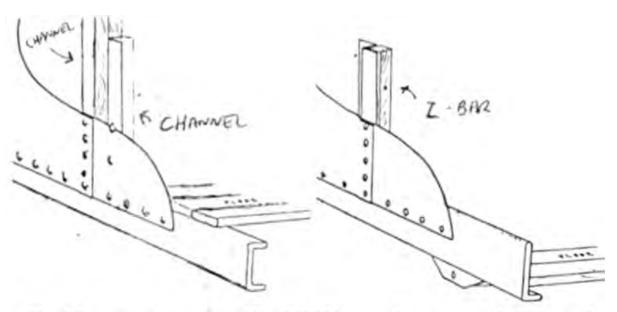

### Car Construction

pre-1932

- Structurally, early boxcars were flatcars with sides and a roof
- The underbody provided most of the car's strength
- Sides eventually helped to strengthen the under-frame by acting as deep trusses
  - The door opening weakens truss

### Car Construction

pre-1932

- The sheathing material encloses the car and protects goods.
  - Does not provide any structural strength
- Car frames could be:
  - single sheathed
  - double sheathed
  - stock cars with slats
  - refrigerator with insulation

### Car Construction

post 1932

- The car is redesigned so that the sides, under-frame, roof, and ends work together to strengthen the car
- Structurally, the car is a tube.
- The steel sheathing is an integral part of the structure
- Lighter, stronger, larger cars