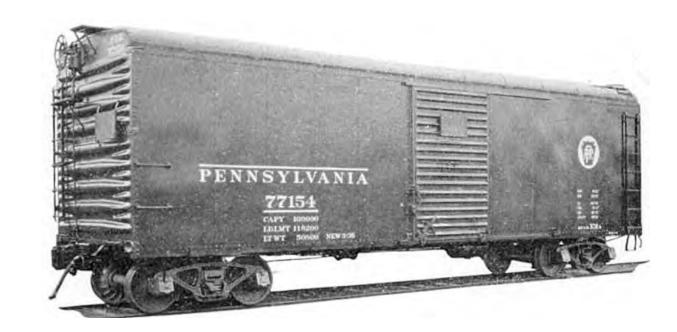

### 1937 ARA Boxcar

- Widely produced, steel boxcar 87,216 cars
- 1932 innovative design with standardized components
- 10'-0" int height, 40'-6" int height, 9'-2" width
- 41'-9" ext length,
- Some double door and 50' long
- Models IMWX, Red Caboose, Intermountain

- Steel Rivited sides
- 4/5 Dreadnaught ends some variations
- Murphy rectangular roofs some variations
- Youngstown corrugated doors 6' wide
- 50 ton AAR trucks

The A. A. R. Committee on Car Construction approved an optional increase in inside height to 10 ft. 6 in. October, 1941 (From A. A. R. Supplement to Manual, Plate 1501-For end elevation and cross sections see Fig. 2.101)