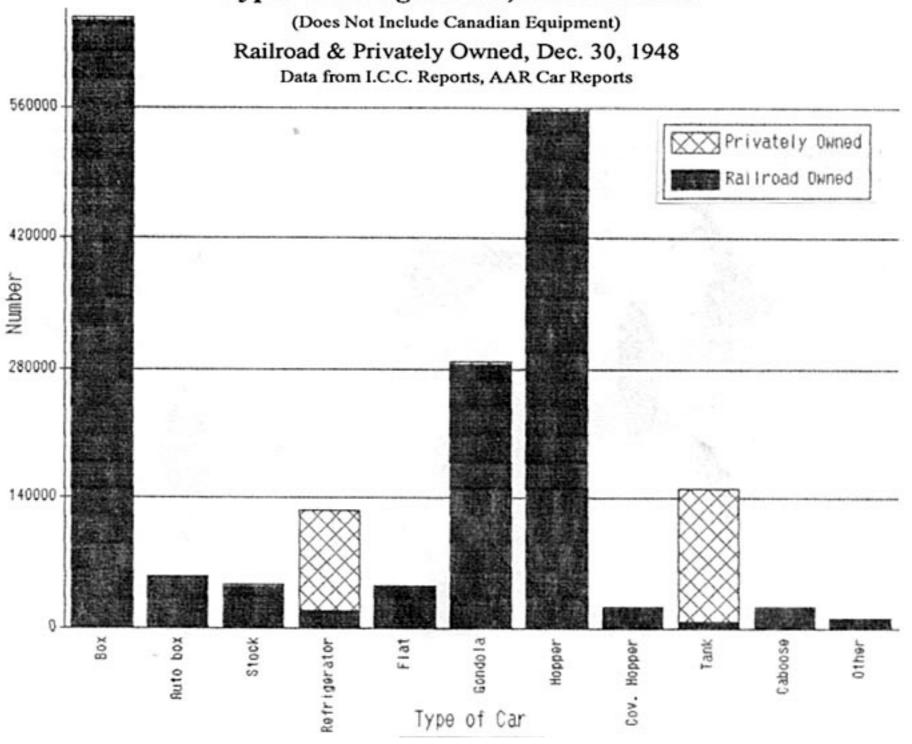

#### Types Of Freight Cars, United States

# Class I Railroad Cars

- 488,871 all steel box cars (68% of all box cars)
- 223,188 wood and composite box cars with steel underframes (31%)
- 7,290 "other" box cars (I guess aluminum, but that seems like an awfully lot) (1%)
- 60,000 box cars were 36 feet long. (10% of all boxcars)