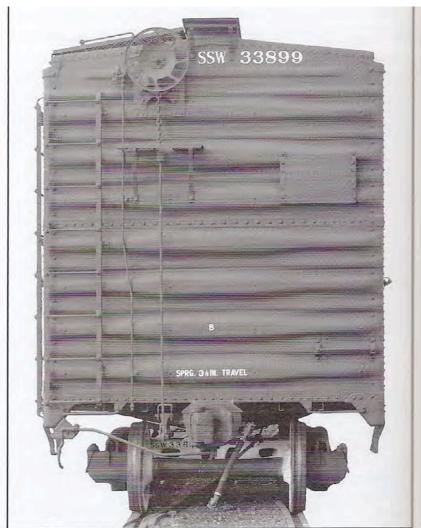

#### 40-Foot All-Steel Box Cars

Pioneering Steel Boxcars

X29 Types

**USRA Steel Clones** 

1932 ARA/AAR Box Cars

1937 AAR Box Cars

Round-Roofs

**Experimental Welded Cars** 

**B&O Wagontop Box Cars** 

Milwaukee Ribbed-Side Box Cars

Pullman-Standard PS-Zeros

Steam-Era Exterior-Post Box Cars

Rebuilt Box Cars

1944 AAR Box Cars

PS-1's

Plug Door Box Cars