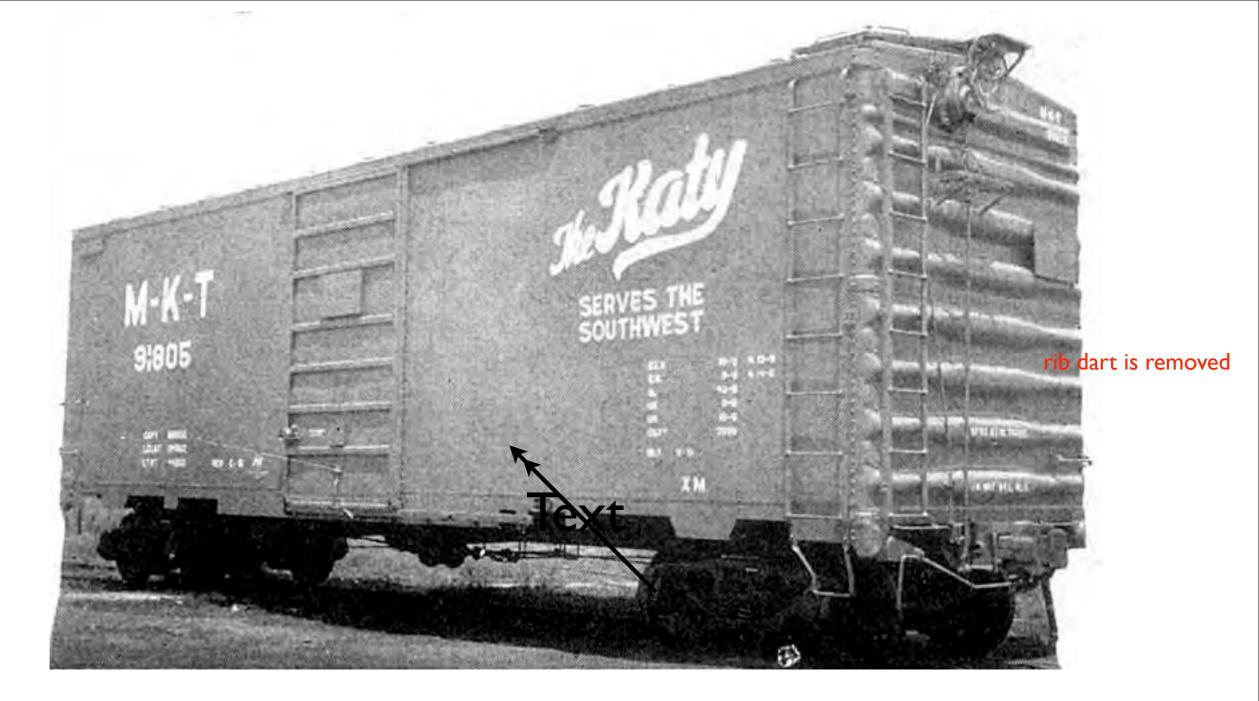

### 1937 ARA Boxcar

- Widely produced, steel boxcar 87,216 cars
- 1932 innovative design with standardized components
- 10'-0" int height, 40'-6" int height, 9'-2" width
- 41'-9" ext length,
- Some double door and 50' long
- Models IMWX, Red Caboose, Intermountain

- Steel Rivited sides
- 4/5 Dreadnaught ends some variations
- Murphy rectangular roofs some variations
- Youngstown corrugated doors 6' wide
- 50 ton AAR trucks

The A. A. R. Committee on Car Construction approved an optional increase in inside height to 10 ft. 6 in. October, 1941 (From A. A. R. Supplement to Manual, Plate 1501-For end elevation and cross sections see Fig. 2.101)