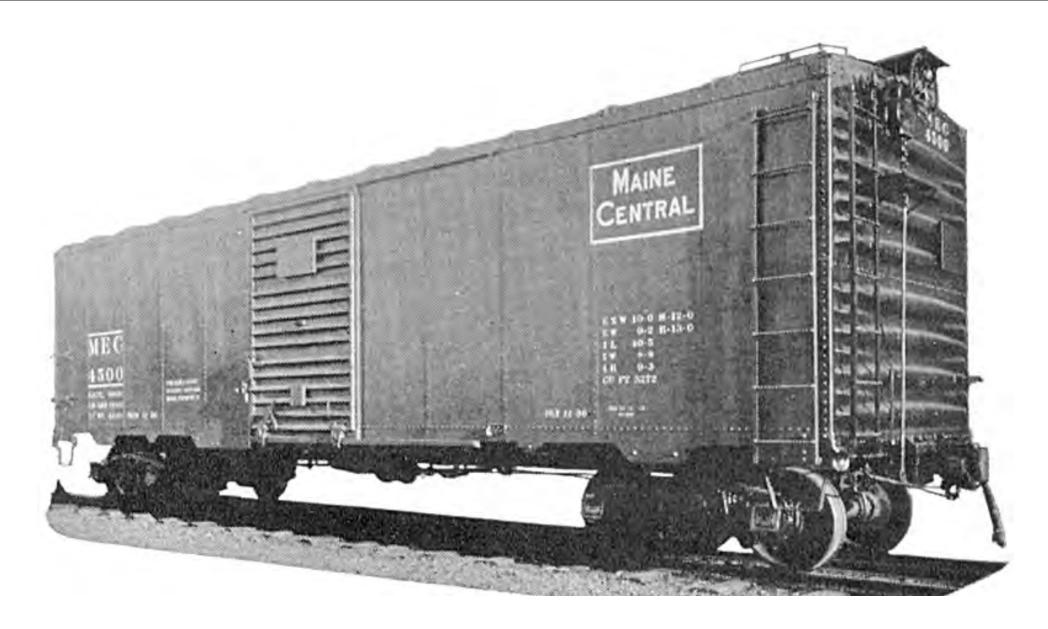

#### Railroads with less than 10,000 cars

- Missouri-Kansas-Texas 8.616 cars
- New York, New Haven & Hartford 8,447 cars
- Central of Georgia 8,362 cars
- Central of Pennsylvania 7,729 cars
- Nashville, Chattanooga & St. Louis 7,378 cars
- Clinchfield 6,961 cars
- Texas & Pacific 6,573 cars
- Pittsburgh, McK&Y 6,476 cars
- Chicago, St. Paul, Minneapolis & Omaha 6,167 cars
- Chicago & Eastern Illinois 5,729 cars
- Boston & Maine 5,701 cars
- (Armour mostly 36 foot meat reefers) 5,132 cars
- Union 4,947 cars
- St. Louis Southwestern 4,930 cars
- Chicago Great Western 4,892 cars
- Western Pacific 4,815 cars
- Kansas City Southern 4,596 cars
- Maine Central 4,526 cars
- Central of New Jersey 4,341 cars
- International-Great Northern 4,246 cars
- Minneapolis & St. Louis 3,731 cars
- Pittsburgh & West Virginia 3,624 cars
- St. Louis, Brownsville & Mexico 3,352 cars
- Lehigh & New England 3,165 cars
- Bangor & Aroostook 2,847 cars
- Interstate 2,810 cars
- Chicago, Indianapolis & Louisville 2,645 cars
- Lake Superior & Ishpeming 2,616 cars
- Louisiana & Arkansas 2,615 cars
- Chicago & Illinois 2,343 cars
- Spokane, Portland & Seattle 2,121 cars
- Boston & Albany 1,986 cars