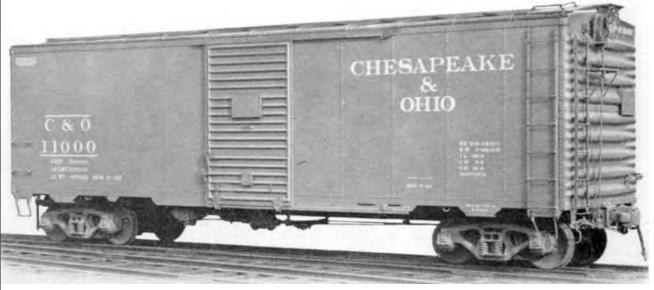

### 1937 ARA Boxcar

- Widely produced, steel boxcar 87,216 cars
- 1932 innovative design with standardized components
- 10'-0" int height, 40'-6" int height, 9'-2" width
- 41'-9" ext length,
- Some double door and 50' long
- Models IMWX, Red Caboose, Intermountain

- Steel Rivited sides
- 4/5 Dreadnaught ends some variations
- Murphy rectangular roofs some variations
- Youngstown corrugated doors 6' wide
- 50 ton AAR trucks

The A. A. R. Committee on Car Construction approved an optional increase in inside height to 10 ft. 6 in. October, 1941 (From A. A. R. Supplement to Manual, Plate 1501-For end elevation and cross sections see Fig. 2.101)