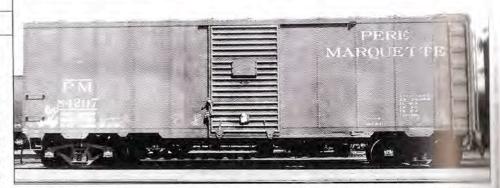

### 1937 ARA Boxcar

- Widely produced, steel boxcar 87,216 cars
- 1932 innovative design with standardized components
- 10'-0" int height, 40'-6" int height, 9'-2" width
- 41'-9" ext length,
- Some double door and 50' long
- Models IMWX, Red Caboose, Intermountain

- Steel Rivited sides
- 4/5 Dreadnaught ends some variations
- Murphy rectangular roofs some variations
- Youngstown corrugated doors 6' wide
- 50 ton AAR trucks

The A. A. R. Committee on Car Construction approved an optional increase in inside height to 10 ft. 6 in. October, 1941 (From A. A. R. Supplement to Manual, Plate 1501-For end elevation and cross sections see Fig. 2.101)